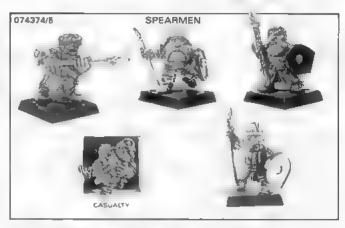

# DWARF WARRIORS

EACH TRADE SLEEVE CONTAINS 2 EACH OF 6 DIFFERENT BLISTERS

Copyright 🗄 1989 Games Workshop Ltd. All rights reserved.

# DWARF WARRIORS

EACH TRADE SLEEVE CONTAINS 2 EACH OF 6 DIFFERENT BLISTERS

JONVAR D

1. 20. 1240

Copyright \_ 1989 Games Workshop Ltd. All rights reserved